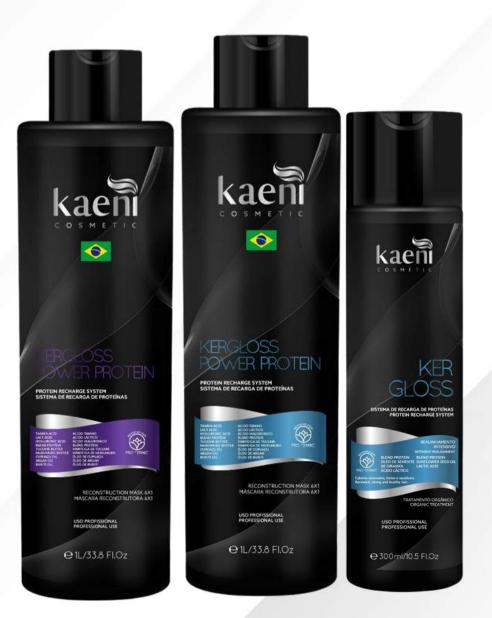

#### **INTENSIVE STRAIGHTENING FOR AFRO AND RESISTANT HAIR. BLONDES AND COLORS**

The Kergloss Power Protein line has two exclusive versions, Kergloss Natural for Afro and resistant hair and Kergloss Matizer for blonde and colored hair. The Kergloss Power Protein line is the definitive answer to extraordinary hair smoothing With a unique formula with 97% natural ingredients, including tannin acid, lactic acid, hyaluronic acid, blend protein, tucumã butter, murumuru butter, cupuaçu oil, argan oil and buriti oil, this protein provides intense smoothing from the first application.

#### **Kergloss Power Protein**

**Kergloss Power Protein Natural 1000ml** Kergloss Power Protein Matizer 1000ml Kergloss Clarifying Shampoo 300ml