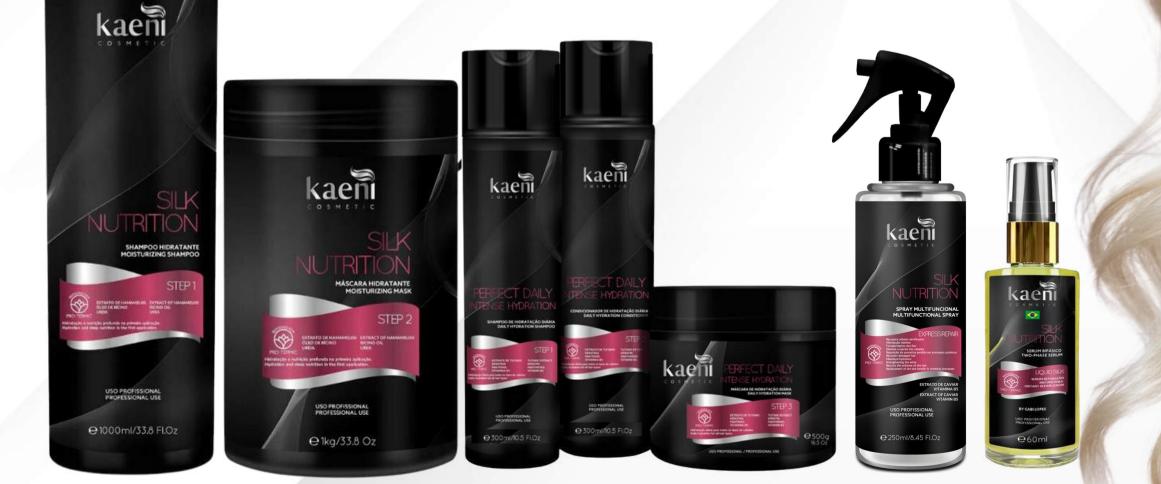

## SILK NUTRITION

### **RADIANT SHINE AND** REVITALIZED HAIR

HAMAMELIS EXTRACT + CASTOR OIL + UREA + CAVIAR EXTRACT

### **RADIANT SHINE AND** REVITALIZED HAIR

### NUTRITION AND HYDRATION EVERY DAY

The Silk Nutrition line provides intensive nutrition, specially created for dry, opaque and lackluster hair. With a formula enriched with special ingredients such as Hamamelis Extract, Castor Oil, Urea and Caviar Extract, this line revitalizes the hair, giving it an intense shine and regenerating its structure. Discover the power of the Silk Nutrition line and transform your hair into an exuberant expression of vitality and beauty.

### **SILK NUTRITION HAIR CARE**

- Moisturizing Shampoo 1000ml Moisturizing Mask 1000g
- Moisturizing Shampoo 300ml
- Moisturizing Conditioner 300ml
- Moisturizing Mask 300g