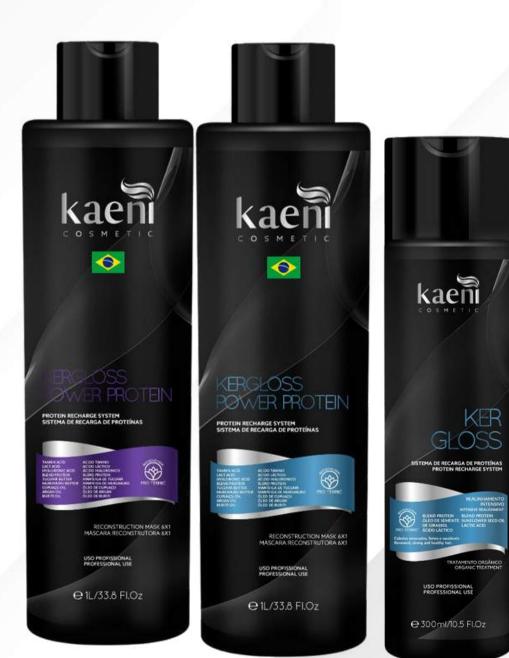

#### **INTENSIVE STRAIGHTENING FOR AFRO AND RESISTANT HAIR. BLONDES AND COLORS**

The Kergloss Power Protein line has two exclusive versions, Kergloss Natural for Afro and resistant hair and Kergloss Matizer for blonde and colored hair. The Kergloss Power Protein line is the definitive answer to extraordinary hair smoothing With a unique formula with 97% natural ingredients, including tannin acid, lactic acid, hyaluronic acid, blend protein, tucumã butter, murumuru butter, cupuaçu oil, argan oil and buriti oil, this protein provides intense smoothing from the first application.

#### **Kergloss Power Protein**

**Kergloss Power Protein Natural 1000ml** Kergloss Power Protein Matizer 1000ml Kergloss Clarifying Shampoo 300ml