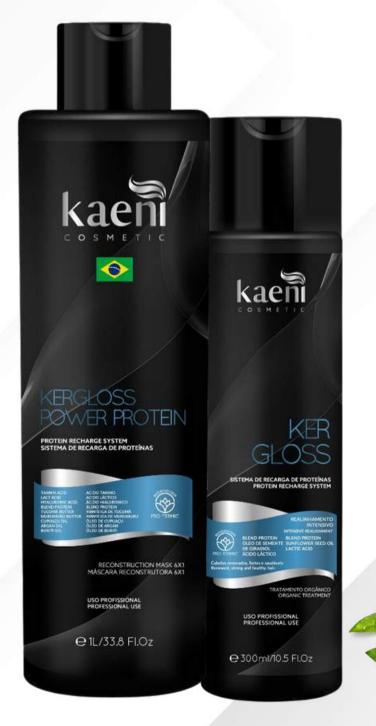

#### **INTENSIVE STRAIGHTENING FOR AFRO AND RESISTANT HAIR. BLONDES AND COLORS**

The Kergloss Power Protein line has two exclusive versions, Kergloss Natural for Afro and resistant hair and Kergloss Matizer for blonde and colored hair. The Kergloss Power Protein line is the definitive answer to extraordinary hair smoothing With a unique formula with 97% natural ingredients, including tannin acid, lactic acid, hyaluronic acid, blend protein, tucumã butter, murumuru butter, cupuaçu oil, argan oil and buriti oil, this protein provides intense smoothing from the first application.

#### **Kergloss Power Protein**

**Kergloss Power Protein Natural 1000ml** Kergloss Power Protein Matizer 1000ml Kergloss Clarifying Shampoo 300ml