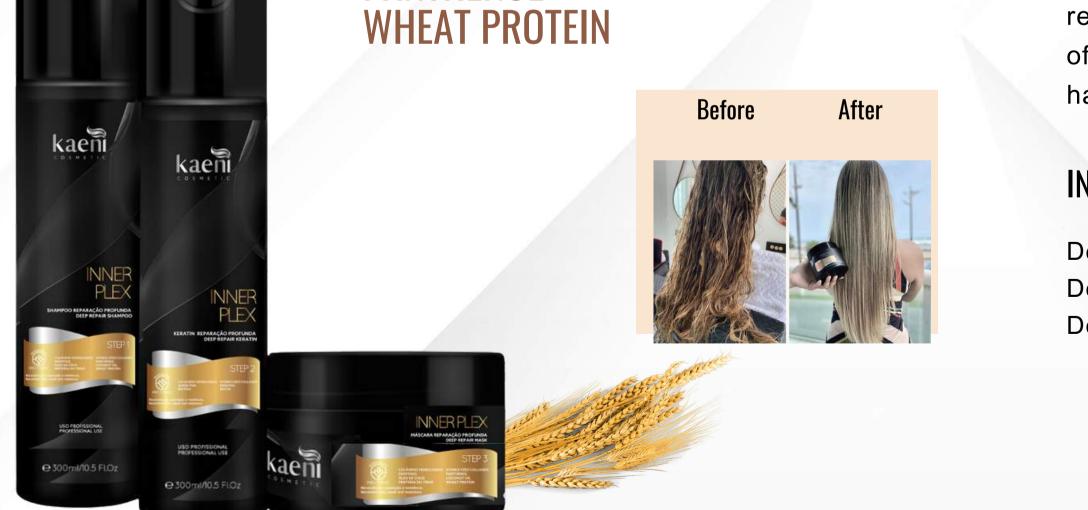

## INNER PLEX

### **DEEP REPAIR**

### **REVITALIZATION FOR BLONDE AND CHEMICALLY TREATED HAIR.**

### HYDROLYZED COLLAGEN + PANTHENOL + WHEAT PROTEIN

INNER PLE>

CSCA

### **REVITALIZATION FOR BLONDE AND CHEMICALLY TREATED HAIR.**

The Inner Plex line is the definitive capillary reconstructor, specially formulated for blond hair submitted to chemical treatments. With a unique combination of ingredients, including Hydrolyzed Collagen, Panthenol and Wheat Protein, this range provides instant hair restoration and regeneration. Transform your hair with the powerful action of the Inner Plex range and enjoy stunning, healthy blonde

hair.

### **INNER PLEX - HAIR CARE**

Deep Repair Shampoo 300ml **Deep Repair Conditioner 300ml** Deep Repair Mask 300g