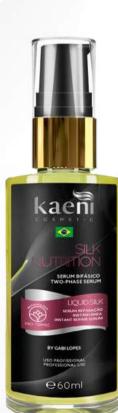

### SILK NUTRITION

Express Repair is a 10 in 1 leave-in that provides repair, restoration and thermal protection to the hair. With powerful natural ingredients, its use is indispensable for hair finishing. Argan + Panthenol Serum seals the cuticles, eliminating frizz and leaving the hair incredibly fragrant. This finishing duo is inseparable, offering complete care and impeccable results to your hair.

Spray Express Repair 200ml Hair Serum 60ml