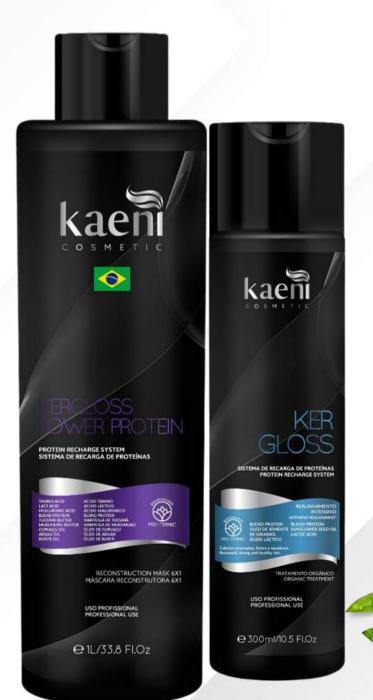

#### **INTENSIVE STRAIGHTENING FOR AFRO AND RESISTANT HAIR. BLONDES AND COLORS**

The Kergloss Power Protein line has two exclusive versions, Kergloss Natural for Afro and resistant hair and Kergloss Matizer for blonde and colored hair. The Kergloss Power Protein line is the definitive answer to extraordinary hair smoothing With a unique formula with 97% natural ingredients, including tannin acid, lactic acid, hyaluronic acid, blend protein, tucumã butter, murumuru butter, cupuaçu oil, argan oil and buriti oil, this protein provides intense smoothing from the first application.

#### **Kergloss Power Protein**

**Kergloss Power Protein Natural 1000ml** Kergloss Power Protein Matizer 1000ml Kergloss Clarifying Shampoo 300ml