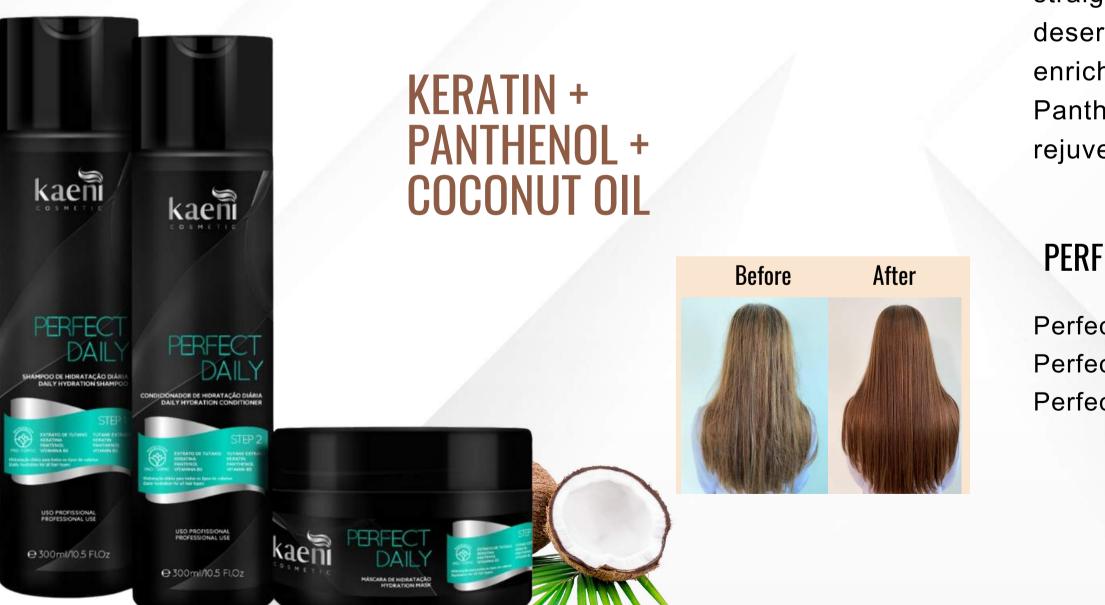

### **INTENSE HYDRATION** POST STRAIGHTENING

KERATIN + PANTHENOL + COCONUT OIL

### **POWERFUL HYDRATION POST STRAIGHTENING**

#### SHINY AND HYDRATED HAIR FOR LONG-LASTING STRAIGHT

The Perfect Daily line is the complete solution for hair that has undergone chemical treatments and straightening, offering the care and attention your hair deserve. With a meticulously developed formula enriched with the incredible potency of Keratin and Panthenol, this line represents a true elixir of capillary rejuvenation.

### **PERFECT DAILY - HAIR CARE**

Perfect Daily Shampoo 300ml Perfect Daily Conditioner 300ml Perfect Daily Mask 300g