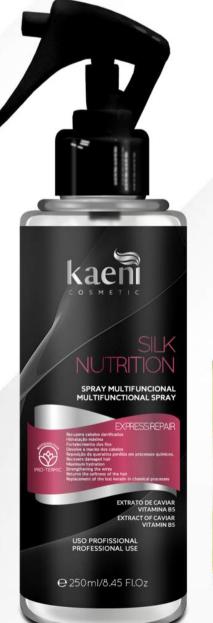

### SILK NUTRITION

Express Repair is a 10 in 1 leave-in that provides repair, restoration and thermal protection to the hair. With powerful natural ingredients, its use is indispensable for hair finishing. Argan + Panthenol Serum seals the cuticles, eliminating frizz and leaving the hair incredibly fragrant. This finishing duo is inseparable, offering complete care and impeccable results to your hair.

Spray Express Repair 200ml Hair Serum 60ml