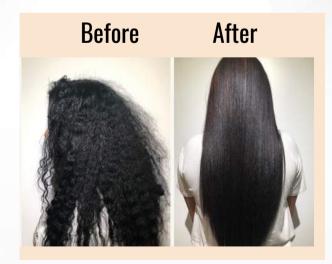

#### **INTENSIVE STRAIGHTENING FOR AFRO AND RESISTANT HAIR. BLONDES AND COLORS**

The Kergloss Power Protein line has two exclusive versions, Kergloss Natural for Afro and resistant hair and Kergloss Matizer for blonde and colored hair. The Kergloss Power Protein line is the definitive answer to extraordinary hair smoothing With a unique formula with 97% natural ingredients, including tannin acid, lactic acid, hyaluronic acid, blend protein, tucumã butter, murumuru butter, cupuaçu oil, argan oil and buriti oil, this protein provides intense smoothing from the first application.

#### **Kergloss Power Protein**

**Kergloss Power Protein Natural 1000ml** Kergloss Power Protein Matizer 1000ml Kergloss Clarifying Shampoo 300ml