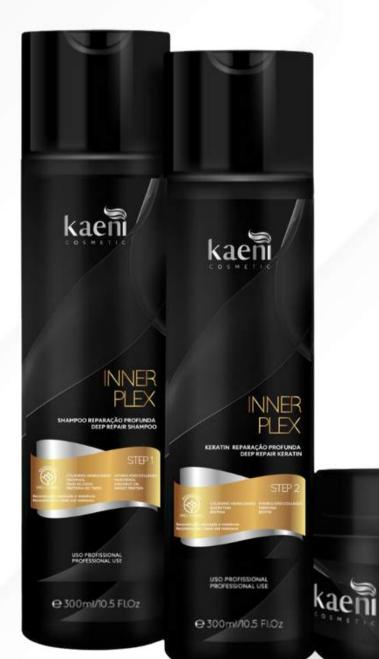

## INNER PLEX

### **DEEP REPAIR**

### **REVITALIZATION FOR BLONDE AND CHEMICALLY TREATED HAIR.**

### HYDROLYZED COLLAGEN + PANTHENOL + WHEAT PROTEIN

INNER PLE>

CSCA

### **INNER PLEX - HAIR CARE**

Deep Repair Shampoo 300ml **Deep Repair Conditioner 300ml** Deep Repair Mask 300g