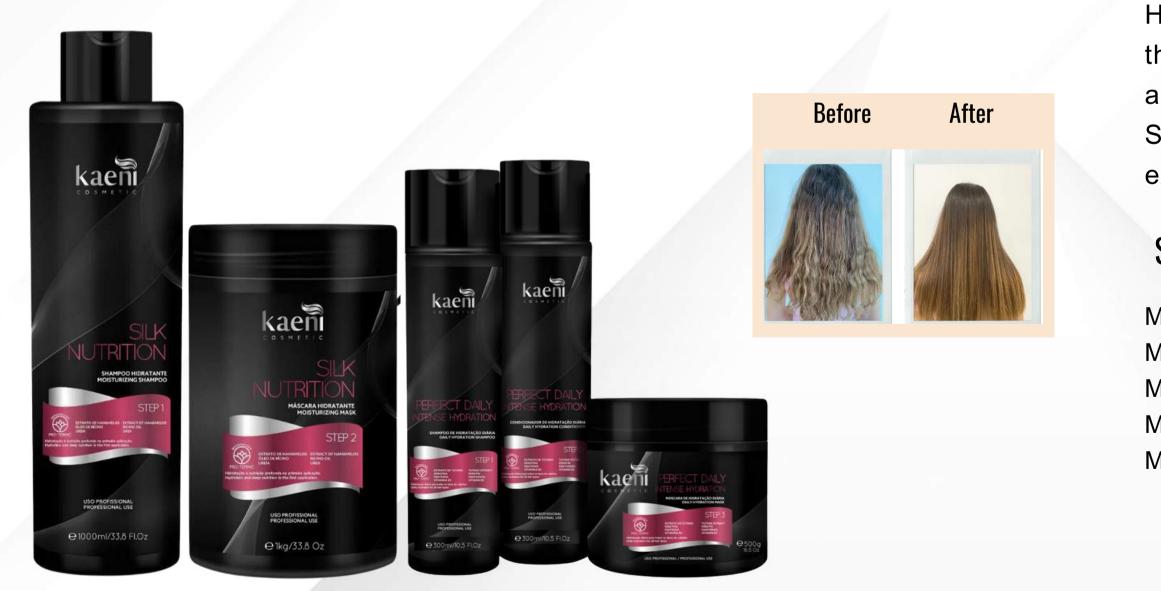

## SILK NUTRITION

### NUTRITION AND HYDRATION EVERY DAY

The Silk Nutrition line provides intensive nutrition, specially created for dry, opaque and lackluster hair. With a formula enriched with special ingredients such as Hamamelis Extract, Castor Oil, Urea and Caviar Extract, this line revitalizes the hair, giving it an intense shine and regenerating its structure. Discover the power of the Silk Nutrition line and transform your hair into an exuberant expression of vitality and beauty.

### **SILK NUTRITION HAIR CARE**

- Moisturizing Shampoo 1000ml Moisturizing Mask 1000g
- Moisturizing Shampoo 300ml
- Moisturizing Conditioner 300ml
- Moisturizing Mask 300g